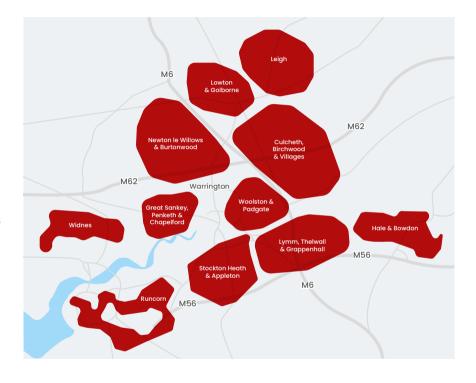

# We publish 11 magazines, reaching 110,000 homes over a two month period, covering the following areas...

- CULCHETH, BIRCHWOOD & VILLAGES WA3
- GREAT SANKEY, PENKETH & CHAPELFORD WA5
- HALE & BOWDON WA14 & WA15
- LEIGH wn7
- · LOWTON & GOLBORNE WA3
- . LYMM, THELWALL & GRAPPENHALL WA4
- NEWTON LE WILLOWS & BURTONWOOD WA12 & WA5
- RUNCORN WA7
- STOCKTON HEATH & APPLETON WA4
- WIDNES WAS
- . WOOLSTON & PADGATE WAL 2 & 4

# Each magazine reaches 10,000 homes over a two month cycle