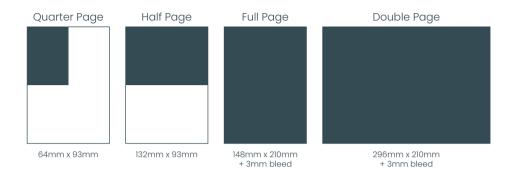

# **ADVERT SPECIFICATIONS & RATES**

Reaular Advert Savina 20%\*

#### **ADVERTISING RATES**

|              |                    | •                  | •                       |
|--------------|--------------------|--------------------|-------------------------|
| Advert Size  | One Issue<br>Price | Per Issue<br>Price | Pay monthly price PREST |
| Quarter Page | £90                | £72                | £36                     |
| Half Page    | £140               | £112               | £56                     |
| Full Page    | £240               | £192               | £96                     |
| Double Page  | £400               | £320               | £160                    |