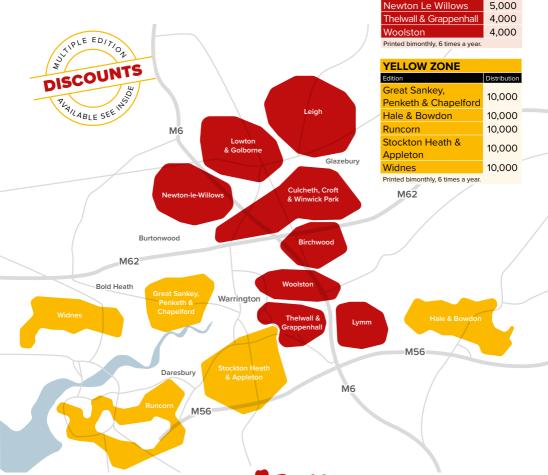

Distribution

3,000

3.500

5,000

4,000

5.000

Birchwood

Lymm

Culcheth, Croft

& Winwick Park

Lowton & Golborne

# We have 13 magazines covering the following areas...

Reaching 83,500 homes